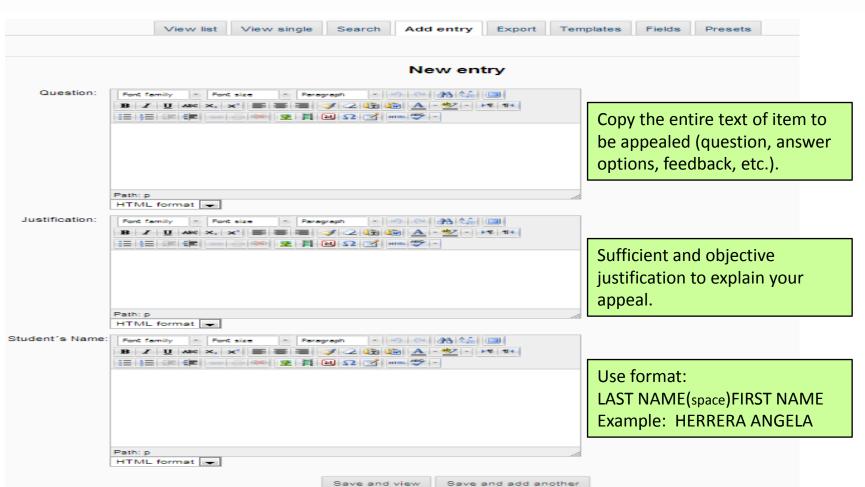

#### Third Step: Enter elements of your appeal.

Global School of Project Management Escuela Global de Dirección de Proyectos Escola Global de Gerenciamento de Projetos